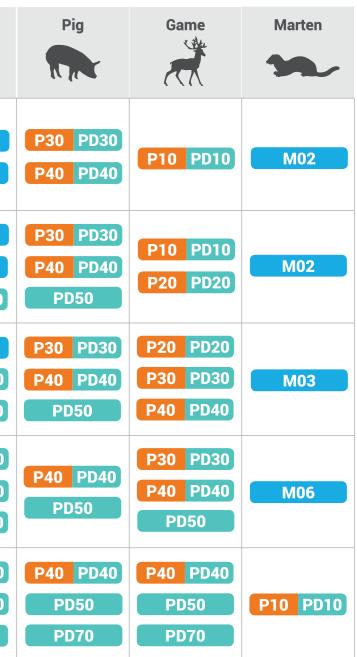

| Lenght of<br>instalation km | Animal | Small dog<br>cat     | Large dog            | Horse                       | Cattle                     | Rabbit - hare        | Sheep                        | Goat                     | Poultry                     |
|-----------------------------|--------|----------------------|----------------------|-----------------------------|----------------------------|----------------------|------------------------------|--------------------------|-----------------------------|
|                             |        | M03                  | M03<br>M06           | M03<br>M06                  | P10 PD10<br>P20 PD20       | M03                  | P30 PD30<br>P40 PD40         | P30 PD30<br>P40 PD40     | M03<br>M06                  |
| <2,5                        |        | M03<br>M06           | M03<br>M06           | M03<br>M06<br>P10 PD10      | P20 PD20<br>P30 PD30       | M06<br>P10 PD10      | P30 PD30<br>P40 PD40<br>PD50 | P30 PD30<br>P40 PD40     | M03<br>M06<br>P10 PD10      |
| <5                          |        | M03<br>M06           | M03<br>M06           | M06<br>P10 PD10<br>P20 PD20 | P20PD20P30PD30P40PD40      | M03<br>M06           | P40 PD40<br>PD50             | P40 PD40<br>PD50         | M06<br>P10 PD10<br>P20 PD20 |
| < <b>10</b>                 |        | M06<br>P10 PD10      | M06<br>P10 PD10      | P20PD20P30PD30P40PD40       | P30 PD30   P40 PD40   PD50 | M06<br>P10 PD10      | P40 PD40<br>PD50             | P40 PD40<br>PD50         | P20PD20P30PD30P40PD40       |
| >10                         |        | P10 PD10<br>P20 PD20 | P10 PD10<br>P20 PD20 | P40 PD40<br>PD50<br>PD70    | P40 PD40<br>PD50<br>PD70   | P10 PD10<br>P20 PD20 | P40 PD40<br>PD50<br>PD70     | P40 PD40<br>PD50<br>PD70 | P30 PD30   P40 PD40   PD50  |